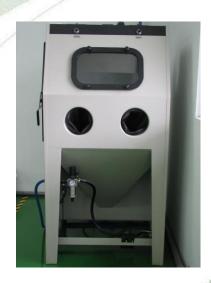

## **Grit Blast Surface Texturing**

- Manual dual nozzle sand blast machine. With working dimension up to 1.8m
   (L) x 1.4m (W) x 0.5m (H)
- Manual single nozzle suction sand blast machine. With working dimension of 0.8m~(L)~x~0.6m~(W)~x~0.4m~(H)