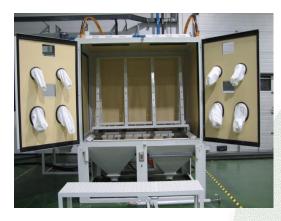

## **Grit Blast Surface Texturing**

• PLC Controlled fully automated 4+1 (4 automated +1 manual) nozzles sand blasting machine for surface texturing and preparation. With Working dimension up to 1.3m (L) x 1.3m (W) x 0.5m (H)