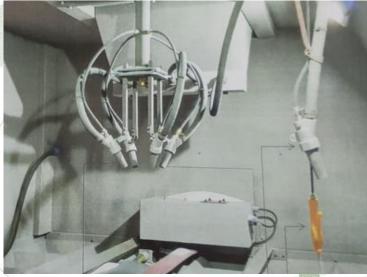

## **Grit Blast Surface Texturing**

- Manual dual nozzle sand blast machine. With working dimension up to 1.8m
   (L) x 1.4m (W) x 0.5m (H)
- Manual single nozzle suction sand blast machine. With working dimension of 0.8m~(L)~x~0.6m~(W)~x~0.4m~(H)