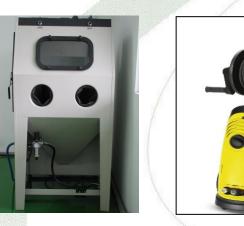

## **Grit Blast Surface Texturing**

- Manual dual nozzle sand blast machine. With working dimension up to 1.8m
   (L) x 1.4m (W) x 0.5m (H)
- Manual single nozzle suction sand blast machine. With working dimension of 0.8m~(L)~x~0.6m~(W)~x~0.4m~(H)