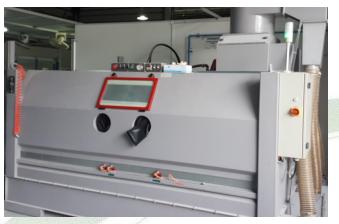

## **Grit Blast Surface Texturing**

• PLC Controlled fully automated 4+1 (4 automated +1 manual) nozzles sand blasting machine for surface texturing and preparation. With Working dimension up to 1.3m (L) x 1.3m (W) x 0.5m (H)

## **Grit Blast Surface Texturing**

- Manual dual nozzle sand blast machine. With working dimension up to 1.8m
   (L) x 1.4m (W) x 0.5m (H)
- Manual single nozzle suction sand blast machine. With working dimension of 0.8m~(L)~x~0.6m~(W)~x~0.4m~(H)