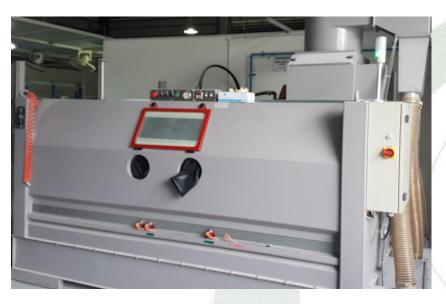

## **Grit Blast Surface Texturing**

• PLC Controlled fully automated 4+1 (4 automated +1 manual) nozzles sand blasting machine for surface texturing and preparation. With Working dimension up to 1.3m (L) x 1.3m (W) x 0.5m (H)