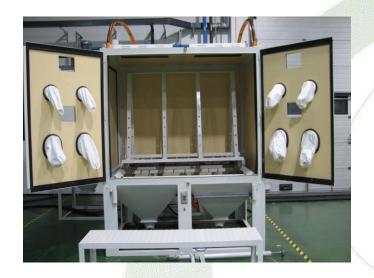

## **Grit Blast Surface Texturing**

• PLC Controlled fully automated 4+1 (4 automated +1 manual) nozzles sand blasting machine for surface texturing and preparation. With Working dimension up to 1.3m (L) x 1.3m (W) x 0.5m (H)