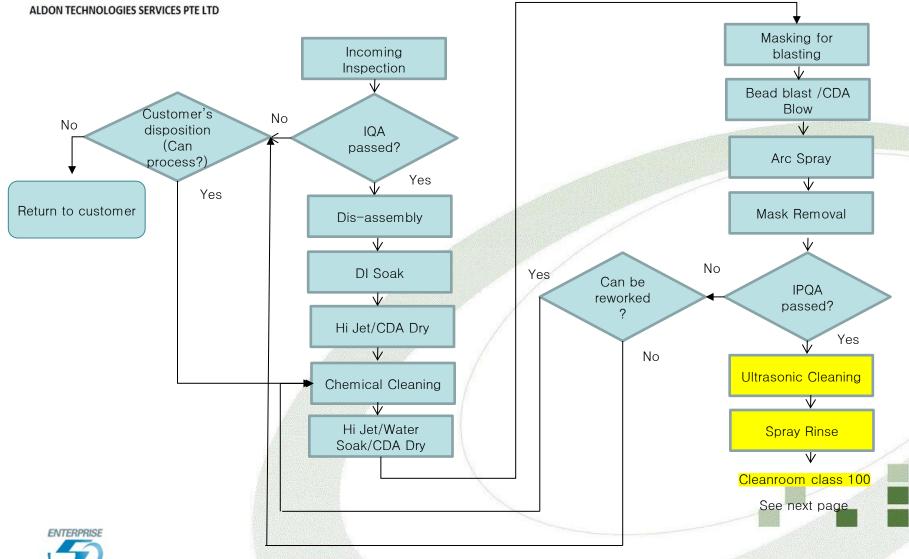

CHNOLOGIES SERVICES PTE LTD

- Total Number of Tanks = 12
- Tank Capacity : 2.0m(L)x1.0m(W)x1.8m(H)
- Fully automated cleaning line for consistent and reliable process







### Arc Spray System

Arc Spray is a process that uses an electric arc to melt wires. The molten metal is then atomized with compressed air to create a spray stream that applies the coating onto the surface being sprayed.





### Arc Spray System



ALDON TECHNOLOGIES SERVICES PTE LTD

- Metallization Arc Spray Machine.
- Capable of spraying Aluminum, Tungsten Carbide etc coating material. Working dimensions 2.0m (L) x 1.5m (W) for automated process.
- Fully automated to ensure consistent and reliable process.
- We spray with Al2O3 material exclusively to ensure no contamination.





### **Chemical Cleaning Flow**





### **Chemical Cleaning Flow**

#### ALDON TECHNOLOGIES SERVICES PTE LTD





### **ATS Quality Management**

#### ALDON TECHNOLOGIES SERVICES PTE LTD



**Coating Thickness Meter** 

**Breakdown Voltage** 

#### **Roughness Check**



**Clean-room Assembly** 



**Vacuum Packing** 





#### ALDON TECHNOLOGIES SERVICES PTE LTD

# CERTIFICAT ٠ CERTIFICADO ٠ ФИКАТ Z CEPT ٠ 認證證書 ٠ CERTIFICATE ٠ ZERTIFIKAT



# CERTIFICATE

The Certification Body of TÜV SÜD PSB Pte Ltd

certifies that

#### ALDON TECHNOLOGIES SERVICES PTE LTD 20 Loyang Lane

Singapore 508919

has established and applies a Quality Management System for

**Provision of Chemical and Surface Treatment Services** for Process Equipment used in Electronics Industry (See Appendix to Certificate for Details)

> Proof has been furn