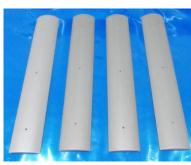

### Arc Spray System

Arc Spray is a process that uses an electric arc to melt wires. The molten metal is then atomized with compressed air to create a spray stream that applies the coating onto the surface being sprayed.

### Arc Spray System

ALDON TECHNOLOGIES SERVICES PTE LTD

- Metallization Arc Spray Machine.
- Capable of spraying Aluminum, Tungsten Carbide etc coating material. Working dimensions 2.0m (L) x 1.5m (W) for automated process.
- Fully automated to ensure consistent and reliable process.
- We spray with Al2O3 material exclusively to ensure no contamination.