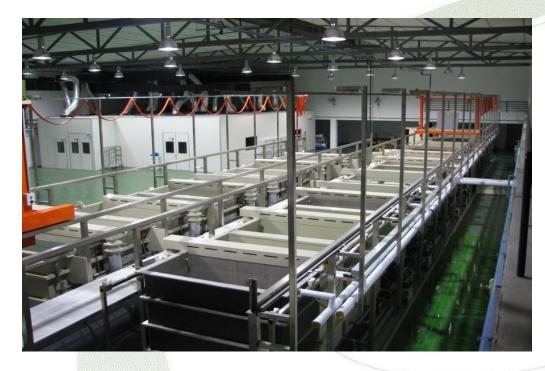

### **Cleaning Line**

ALDON TECHNOLOGIES SERVICES PTE LTD

- Total Number of Tanks = 12
- Tank Capacity : 2.0m(L)x1.0m(W)x1.8m(H)
- Fully automated cleaning line for consistent and reliable process