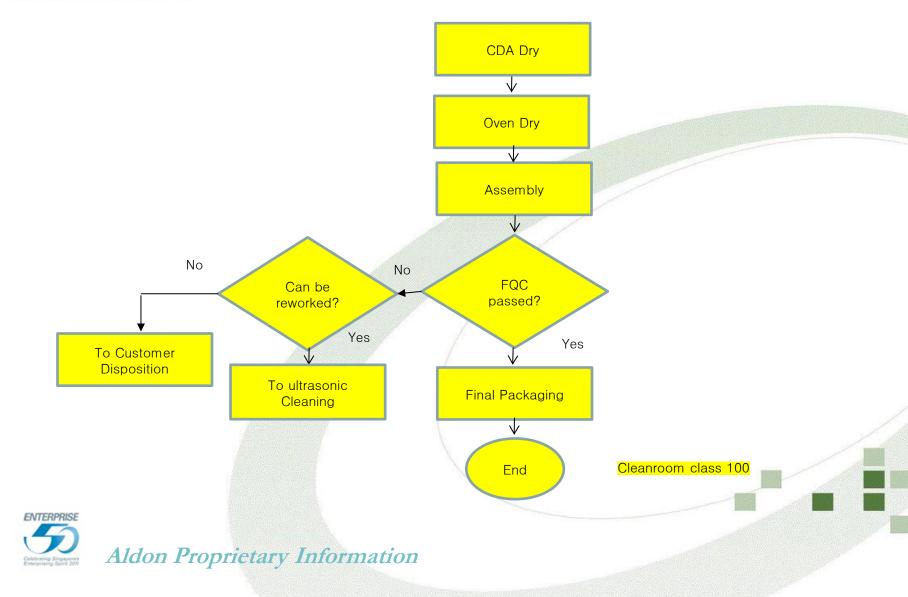

0m(L)x1.0m(W)x1.8m(H)
- Fully automated cleaning line for consistent and reliable process







### Arc Spray System

Arc Spray is a process that uses an electric arc to melt wires. The molten metal is then atomized with compressed air to create a spray stream that applies the coating onto the surface being sprayed.





### Arc Spray System



ALDON TECHNOLOGIES SERVICES PTE LTD

- Metallization Arc Spray Machine.
- Capable of spraying Aluminum, Tungsten Carbide etc coating material. Working dimensions 2.0m (L) x 1.5m (W) for automated process.
- Fully automated to ensure consistent and reliable process.
- We spray with Al2O3 material exclusively to ensure no contamination.





### **Chemical Cleaning Flow**





### **Chemical Cleaning Flow**

#### ALDON TECHNOLOGIES SERVICES PTE LTD





### **ATS Quality Management**

#### ALDON TECHNOLOGIES SERVICES PTE LTD



**Coating Thickness Meter** 

**Breakdown Voltage** 

#### **Roughness Check**



**Clean-room Assembly** 



**Vacuum Packing** 





#### ALDON TECHNOLOGIES SERVICES PTE LTD

# CERTIFICAT ٠ CERTIFICADO ٠ ФИКАТ Z CEPT ٠ 認證證書 ٠ CERTIFICATE ٠ ZERTIFIKAT



# CERTIFICATE

The Certification Body of TÜV SÜD PSB Pte Ltd

certifies that

#### ALDON TECHNOLOGIES SERVICES PTE LTD 20 Loyang Lane

Singapore 508919

has established and applies a Quality Management System for

**Provision of Chemical and Surface Treatment Services** for Process Equipment used in Electronics Industry (See Appendix to Certificate for Details)

> Proof has been furnished that the requirements according to

#### ISO 9001 : 2015

are fulfilled.