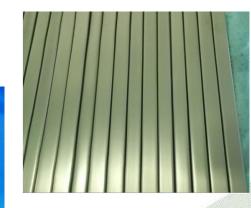

### Arc Spray System

Arc Spray is a process that uses an electric arc to melt wires. The molten metal is then atomized with compressed air to create a spray stream that applies the coating onto the surface being sprayed.

### Arc Spray System

ALDON TECHNOLOGIES SERVICES PTE LTD

- Metallization Arc Spray Machine.
- Capable of spraying Aluminum, Tungsten Carbide etc coating material. Working dimensions 2.0m (L) x 1.5m (W) for automated process.
- Fully automated to ensure consistent and reliable process.
- We spray with Al2O3 material exclusively to ensure no contamination.