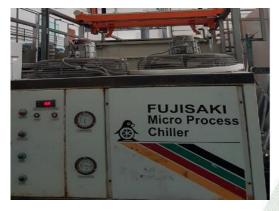

#### ALDON TECHNOLOGIES SERVICES PTE LTD







# Parts Cleaning Process

ENTERPRISE





ALDON TECHNOLOGIES SERVICES PTE LTD

## **Company Location & Services**

The factory with floor area of 30,000 square feet, is located at 20 Loyang Lane, Singapore and consist of the following facilities:

- Advance Surface Coatings (Plasma & Arc Coating, Anodization)
- Chemical Cleaning System
- Semi-Con Equipment Parts
- LCD Equipment Parts & Cleaning
- Consumables Parts Supply, Inventory & Management
- Repair Services
- Refurbishment
- Valve repair and servicing







### **Chemical Cleaning Equipment**

#### ALDON TECHNOLOGIES SERVICES PTE LTD



#### **Cleaning Line**



Chiller



#### **Automatic Blasting Machine**



Hi Pressure Water Jet



Arc Spray



Cleanroom





### **Cleaning Line**

ALDON TECHNOLOGIES SERVICES PTE LTD

- Total Number of Tanks = 12
- Tank Capacity : 2.0m(L)x1.0m(W)x1.8m(H)
- Fully automated cleaning line for consistent and reliable process







### Arc Spray System

Arc Spray is a process that uses an electric arc to melt wires. The molten metal is then atomized with compressed air to create a spray stream that applies the coating onto the surface being sprayed.





### Arc Spray System



ALDON TECHNOLOGIES SERVICES PTE LTD

- Metallization Arc Spray Machine.
- Capable of spraying Aluminum, Tungsten Carbide etc coating material. Working dimensions 2.0m (L) x 1.5m (W) for automated process.
- Fully automated to ensure consi