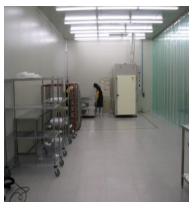

#### ALDON TECHNOLOGIES SERVICES PTE LTD







# Parts Cleaning Process

ENTERPRISE





ALDON TECHNOLOGIES SERVICES PTE LTD

## **Company Location & Services**

The factory with floor area of 30,000 square feet, is located at 20 Loyang Lane, Singapore and consist of the following facilities:

- Advance Surface Coatings (Plasma & Arc Coating, Anodization)
- Chemical Cleaning System
- Semi-Con Equipment Parts
- LCD Equipment Parts & Cleaning
- Consumables Parts Supply, Inventory & Management
- Repair Services
- Refurbishment
- Valve repair and servicing







### **Chemical Cleaning Equipment**

#### ALDON TECHNOLOGIES SERVICES PTE LTD



#### **Cleaning Line**



Chiller



#### **Automatic Blasting Machine**



Hi Pressure Water Jet



Arc Spray



Cleanroom





### **Cleaning Line**

ALDON TECHNOLOGIES SERVICES PTE LTD

- Total Number of Tanks = 12
- Tank Capacity : 2.0m(L)x1.0m(W)x1.8m(H)
- Fully automated cleaning line for consistent and reliable process







### Arc Spray System

Arc Spray is a process that uses an electric arc to melt wires. The molten metal is then atomized with compressed air to create a spray stream that applies the coating onto the surface being sprayed.





### Arc Spray System



ALDON TECHNOLOGIES SERVICES PTE LTD

- Metallization Arc Spray Machine.
- Capable of spraying Aluminum, Tungsten Carbide etc coating material. Working dimensions 2.0m (L) x 1.5m (W) for automated process.
- Fully automated to ensure consistent and reliable process.
- We spray with Al2O3 material exclusively to ensure no cont