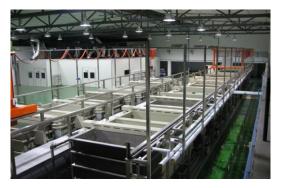

#### **Cleaning Line**

Chiller

### **Cleaning Line**

ALDON TECHNOLOGIES SERVICES PTE LTD

- Total Number of Tanks = 12
- Tank Capacity : 2.0m(L)x1.0m(W)x1.8m(H)
- Fully automated cleaning line for consistent and reliable process