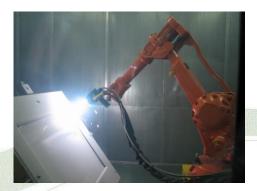

### Arc Spray Equipment

#### ALDON TECHNOLOGIES SERVICES PTE LTD

**Cleaning Line** 

Chiller

**Automatic Blasting Machine** 

Hi Pressure Water Jet

**Arc Spray** 

Cleanroom

Arc Spray is a process that uses an electric arc to melt wires. The molten metal is then atomized with compressed air to create a spray stream that applies the coating onto the surface being sprayed.

- Metallization Arc Spray Machine.
- Capable of spraying Aluminum, Tungsten Carbide etc coating material. Working dimensions 2.0m (L) x 1.5m (W) for automated process.
- Fully automated to ensure consistent and reliable process.
- We spray with Al2O3 material exclusively to ensure no contamination.