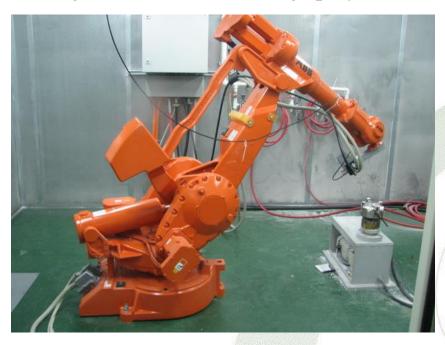

### Arc Spray Equipment

#### ALDON TECHNOLOGIES SERVICES PTE LTD

**Cleaning Line** 

Chiller

**Automatic Blasting Machine** 

Hi Pressure Water Jet

**Arc Spray** 

Cleanroom

Arc Spray is a process that uses an electric arc to melt wires. The molten metal is then atomized with compressed air to create a spray stream that applies the coating onto the surface being sprayed.

- Metallization Arc Spray Machine.
- Capable of spraying Aluminum, Tungsten Carbide etc coating material. Working dimensions 2.0m (L) x 1.5m (W) for automated process.
- Fully automated to ensure consistent and reliable process.
- We spray with Al2O3 material exclusively to ensure no contamination.