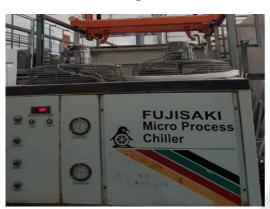

#### ALDON TECHNOLOGIES SERVICES PTE LTD

**Cleaning Line** 

Chiller

**Automatic Blasting Machine** 

Hi Pressure Water Jet

**Arc Spray** 

Cleanroom

Arc Spray is a process that uses an electric arc to melt wires. The molten metal is then atomized with compressed air to create a spray stream that applies the coating onto the surface being sprayed.