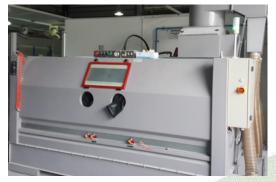

#### ALDON TECHNOLOGIES SERVICES PTE LTD

**Cleaning Line** 

Chiller

**Automatic Blasting Machine** 

Hi Pressure Water Jet

**Arc Spray** 

Cleanroom

Arc Spray is a process that uses an electric arc to melt wires. The molten metal is then atomized with compressed air to create a spray stream that applies the coating onto the surface being sprayed.