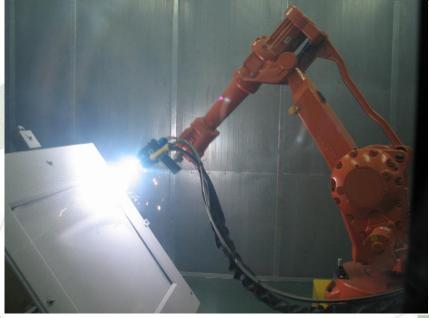

#### ALDON TECHNOLOGIES SERVICES PTE LTD

**Cleaning Line** 

Chiller

**Automatic Blasting Machine** 

Hi Pressure Water Jet

**Arc Spray** 

Cleanroom

Arc Spray is a process that uses an electric arc to melt wires. The molten metal is then atomized with compressed air to create a spray stream that applies the coating onto the surface being sprayed.

- Metallization Arc Spray Machine.
- Capable of spraying Aluminum, Tungsten Carbide etc coating material. Working dimensions 2.0m (L) x 1.5m (W) for automated process.
- Fully automated to ensure consistent and reliable process.
- We spray with Al2O3 material exclusively to ensure no contamination.