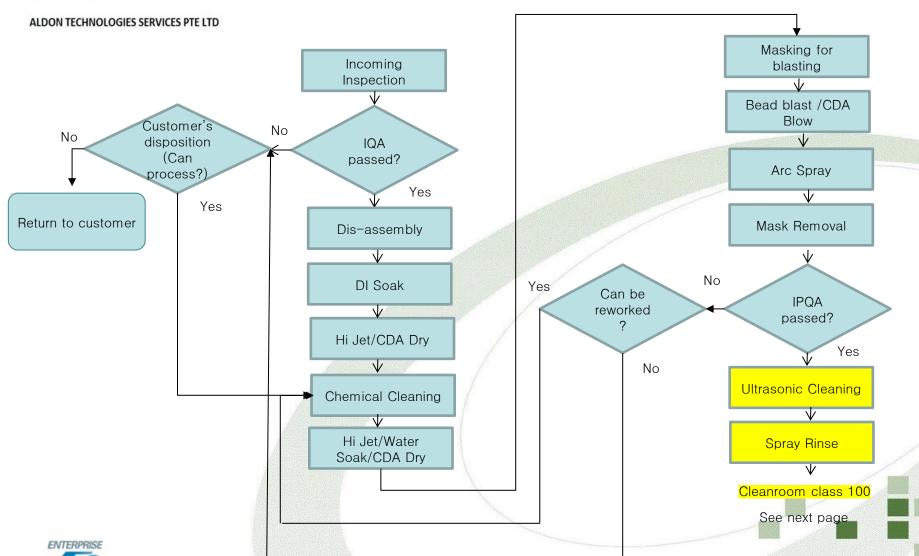

ces
- Refurbishment
- Valve repair and servicing







### Arc Spray Equipment

#### ALDON TECHNOLOGIES SERVICES PTE LTD



**Cleaning Line** 



Chiller



**Automatic Blasting Machine** 



Hi Pressure Water Jet



**Arc Spray** 



Cleanroom







Arc Spray is a process that uses an electric arc to melt wires. The molten metal is then atomized with compressed air to create a spray stream that applies the coating onto the surface being sprayed.









- Metallization Arc Spray Machine.
- Capable of spraying Aluminum, Tungsten Carbide etc coating material. Working dimensions 2.0m (L) x 1.5m (W) for automated process.
- Fully automated to ensure consistent and reliable process.
- We spray with Al2O3 material exclusively to ensure no contamination.





### Cleaning and Arc Spray Flow



Aldon Proprietary Information



### **ATS Quality Management**

#### ALDON TECHNOLOGIES SERVICES PTE LTD





**Coating Thickness Meter** 

**Breakdown Voltage** 

**Roughness Check** 





**Clean-room Assembly** 

**Vacuum Packing** 



Aldon Proprietary Information



#### ALDON TECHNOLOGIES SERVICES PTE LTD

#### **ISO 9001 Certificate**



#### **CERTIFICATE**

The Certification Body of TÜV SÜD PSB Pte Ltd

certifies that

#### ALDON TECHNOLOGIES SERVICES PTE LTD

20 Loyang Lane Singapore 508919

has established and applies a Quality Management System for

Provision of Chemical and Surface Treatment Services for Process Equipment used in Electronics Industry (See Appendix to Certificate for Details)

> Proof has been furnished that the requirements according to

> > ISO 9001: 2015