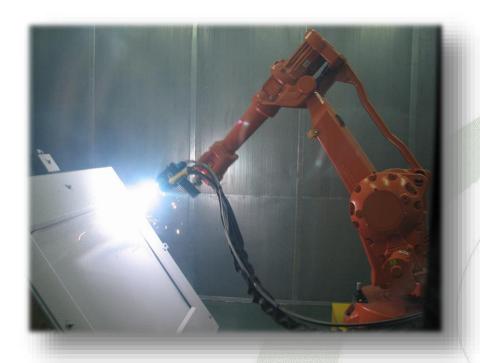

### Arc Spray Equipment

#### ALDON TECHNOLOGIES SERVICES PTE LTD

**Cleaning Line** 

Chiller

**Automatic Blasting Machine** 

Hi Pressure Water Jet

**Arc Spray** 

Cleanroom

Arc Spray is a process that uses an electric arc to melt wires. The molten metal is then atomized with compressed air to create a spray stream that applies the coating onto the surface being sprayed.