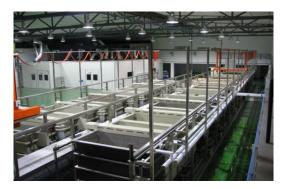

#### ALDON TECHNOLOGIES SERVICES PTE LTD

**Cleaning Line** 

Chiller

**Automatic Blasting Machine** 

Hi Pressure Water Jet

**Arc Spray** 

Cleanroom

Arc Spray is a process that uses an electric arc to melt wires. The molten metal is then atomized with compressed air to create a spray stream that applies the coating onto the surface being sprayed.

### Cleaning and Arc Spray Flow

Aldon Proprietary Information