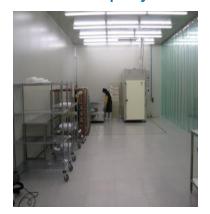

# The factory with floor area of 30,000 square feet, is located at 20 Loyang Lane, Singapore and consist of the following facilities:

- Advance Surface Coatings
  (Plasma & Arc Coating, Anodization)
- Chemical Cleaning System
- Semi-Con Equipment Parts
- LCD Equipment Parts & Cleaning
- Consumables Parts Supply,
  Inventory & Management
- Repair Services
- Refurbishment
- Valve repair and servicing

#### ALDON TECHNOLOGIES SERVICES PTE LTD

**Cleaning Line** 

Chiller

**Automatic Blasting Machine** 

Hi Pressure Water Jet

**Arc Spray** 

Cleanroom

Arc Spray is a process that uses an electric arc to melt wires. The molten metal is then atomized with compressed air to create a spray stream that applies the coating onto the surface being sprayed.